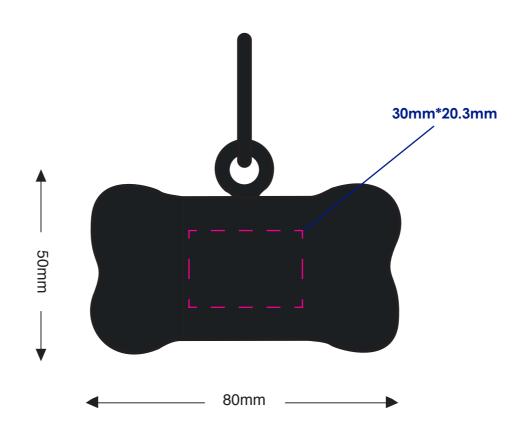

### **Product Colour**

Black

Poo Bag Holder 80mm Branding Method: Pad Print

## Logo Size